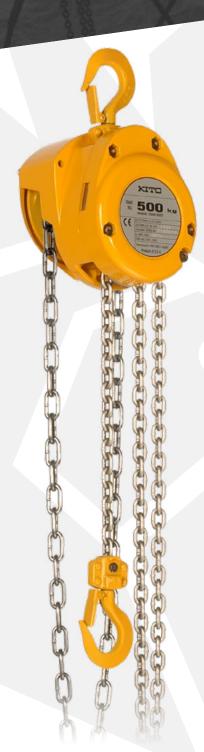

## CF005 | 500 KG MANUAL CHAIN HOIST

RED ROOSTER LIFTING

RAISING EXPECTATIONS

The CF005 is a 500 kg extremely robust manual chain hoist from KITO. This model is just part of Red Rooster Lifting's full range of KITO equipment available.

With a weight of just up to 28 kg KITO's CF model is ideal for its ease of handling and portability. The KITO CF is unique with its single reduction gearing that results in lifting speeds up to 28% faster than typical manual chain hoists. Moreover it is built with double pawl springs, and heavy duty heat-treated pinion and gears. The gear shafts with ball bearings minimize friction to guarantee ease of operation.

Like all KITO chain hoists, the CF comes standard with highly corrosion resistant KITO brand grade 100 load chain. The chain is nickel plated and has an ultra-smooth surface that results in reduced link-to-link wear, and increased lifetime.

## STANDARD FEATURES

- Lightweight aluminium body
- Precise gear mechanism
- Long lasting sealed bearings
- Nickel-plated load chain grade V (G100)
- Made in Japan

Image for illustration purposes only

T: +44 (0) 1651 872101 sales@redroosterlifting.com