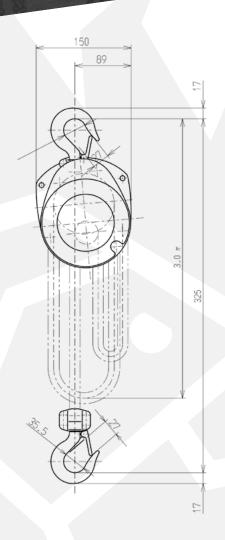

## CF005 | 500 KG MANUAL CHAIN HOIST

All measurements are in mm Information subject to change without notice

| MODEL | WLL            | CHAIN FALL | HAND CHAIN LENGTH FOR LIFTING |            | HAND PULL TO LIFT FULL LOAD |
|-------|----------------|------------|-------------------------------|------------|-----------------------------|
| CF005 | 500 kg         | 1          | 19 m                          |            | 30 daN                      |
| MODEL | LOAD CHAIN DIA |            | STANDARD HOL                  | NET WEIGHT | WEIGHT FOR ADDITIONAL M HOL |
| CF005 | 5.0 x 15.1 mm  |            | 3 m                           | 10.0 kg    | 1.5 kg                      |