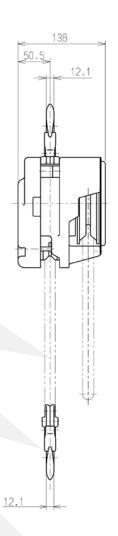

## CF005 | 500 KG MANUAL CHAIN HOIST

All measurements are in mm Information subject to change without notice

| MODEL | WLL            | CHAIN FALL | HAND CHAIN LENGTH FOR LIFTING |            | HAND PULL TO LIFT FULL LOAD |
|-------|----------------|------------|-------------------------------|------------|-----------------------------|
| CF005 | 500 kg         | 1          | 19 m                          |            | 30 daN                      |
| MODEL | LOAD CHAIN DIA |            | STANDARD HOL                  | NET WEIGHT | WEIGHT FOR ADDITIONAL M HOL |
| CF005 | 5.0 x 15.1 mm  |            | 3 m                           | 10.0 kg    | 1.5 kg                      |