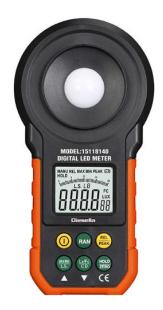

# Digital LED lux meter for light intensity measuring

# 15118140

Professional luxmeter for measuring brightness up to 200.000 lux. Can be used for a wide range of purposes, including measuring various LED light sources: standard/daylight, red light, yellow light, green light, blue light, purple light.

### Features:

- Backlit LCD screen with bar graph showing values such as either Lux, Fc or CD.
- Max/Min and relative measurement
- Data hold and peak hold
- Automatic zero calibration
- Automatic / manual voltage
- Automatic switch-off